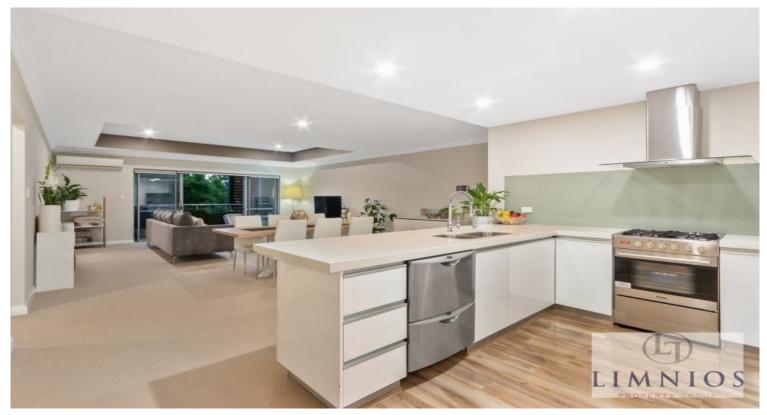

Featuring high ceilings, air conditioning, a deluxe chefs kitchen complete with stone bench tops, designer cabinetry with loads of storage, full size laundry, exquisite bathrooms with full height tiling and so much more.

You'll Love:

- \* Massive 121m2 Living Area
- \* High Ceilings
- \* Designer Kitchen

PRICE GUIDE: \$740,000.00 156 m2 Area: Council Rates: \$1,952.27 p.q.

Water Rates: \$1,356.89 p.q. Strata Levy: \$905.44 p/q