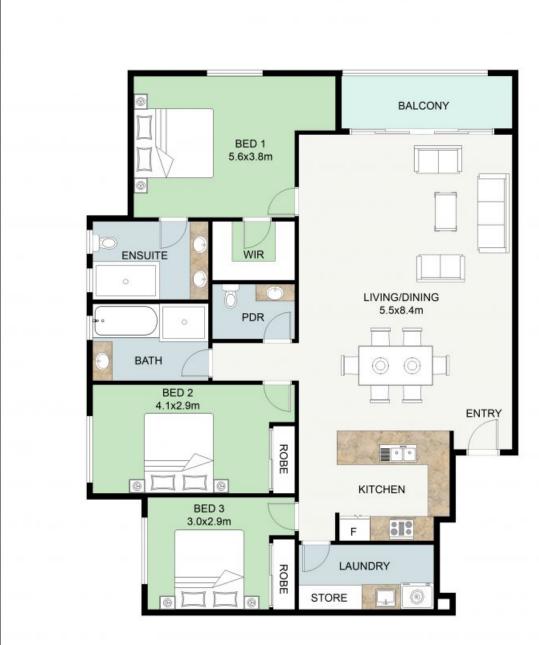

Rob Stefanovski +61 417 928 888

+61 417 928 888

FLOOR PLAN

This floor plan including furniture, fixture measurements and dimensions are approximate and for illustrative purposes only. BoxBrownie.com gives no guarantee, warranty or representation as to the accuracy and layout. All enquiries must be directed to the agent, vendor or party representing this floor plan.

Living Area - 121m<sup>2</sup> Balcony - 6m<sup>2</sup> Car Bays - 29m<sup>2</sup> Total Area - 156m<sup>2</sup>

4/84 Matlock Street, Mt Hawthorn 6016