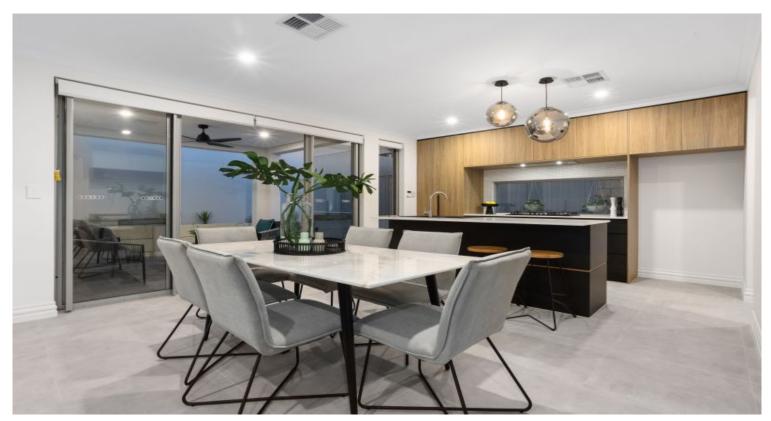

The modern interior pallet features designer kitchens complete with stone counter tops, 900mm appliances, pendant lighting and feature tile splash backs.

Other features include stone look tiled floors, custom profile skirting, high ceilings with recessed details, built in cabinetry, ducted reverse cycle air conditioning and so much more!