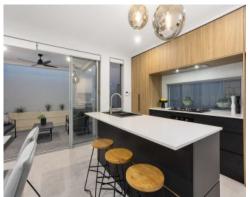

The modern interior pallet features designer kitchens complete with stone counter tops, 900mm appliances, pendant lighting and feature tile splash backs.

Other features include stone look tiled floors, custom profile skirting, high ceilings with recessed details, built in cabinetry, ducted reverse cycle air conditioning and so much more!