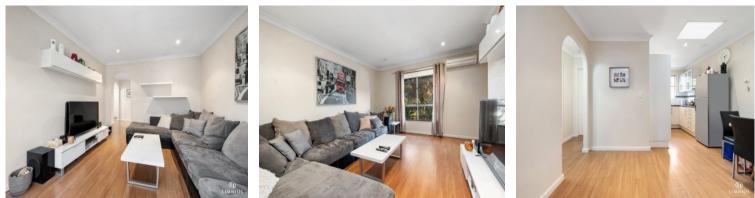

## So much more!

Check this out, spacious living, generous courtyard, plus a BONUS 2nd car parking bay!

The spacious living area features a large living room, separate dining room, well appointed kitchen and modern bathroom.

Other features include vinyl plank timber look flooring, air conditioning, gas cooking and heating, and so much more!

Perfectly located on the Mt Hawthorn border within the new Bob Hawke College catchment and just a short stroll to Glendalough Station and picturesque Lake Monger. Plus easy access to the bustling hubs of Mt Hawthorn and Leederville with the CBD just 6kms away.

It's all here, simply move in and enjoy!

You'll Love:

- \* Modern Bathroom
- \* Allocated 2nd Car Bay
- \* Large 74m2 Living Area
- \* Refreshed Kitchen
- \* Timber Look Vinyl Plank Floors

2

**Rob Stefanovski** +61 417 928 888 Anna Stefanovski 0417 928 888