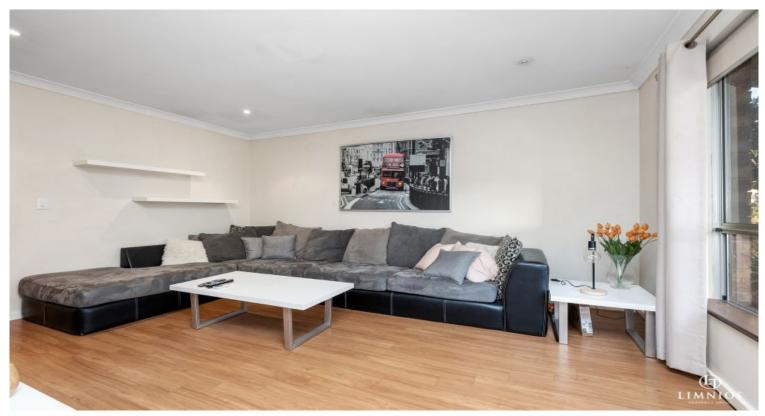

## So much more!

Check this out, spacious living, generous courtyard, plus a BONUS 2nd car parking bay!

The spacious living area features a large living room, separate dining room, well appointed kitchen and modern bathroom.

Other features include vinyl plank timber look flooring, air conditioning, gas cooking and heating, and so much more!

Perfectly located on the Mt Hawthorn border within the new Bob Hawke College catchment and just a short stroll to Glendalough Station and picturesque Lake Monger. Plus easy access to the bustling hubs of Mt Hawthorn and Leederville with the CBD just 6kms away.

It's all here, simply move in and enjoy!

You'll Love:

- \* Modern Bathroom
- \* Allocated 2nd Car Bay
- \* Large 74m2 Living Area
- \* Refreshed Kitchen
- \* Timber Look Vinyl Plank Floors

2

**Rob Stefanovski** +61 417 928 888 Anna Stefanovski 0417 928 888